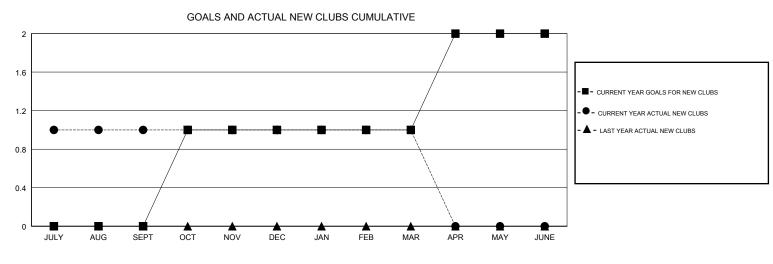

## **CINDY GREGG** GMT:

| GMT: CINDY G  | GREGG         |             | LOCAT         | LOCATION VIRGINIA                |                           |                         |                                                    |  |
|---------------|---------------|-------------|---------------|----------------------------------|---------------------------|-------------------------|----------------------------------------------------|--|
|               | Club          | )S          |               | Members<br>RESULTS FOR 2017-2018 |                           |                         |                                                    |  |
|               | RESULTS FOR   | R 2017-2018 |               |                                  |                           |                         |                                                    |  |
| QUARTER       | NEW CLUB GOAL | NEW CLUBS   | DROPPED CLUBS | QUARTER                          | MEMBER GROWTH NET<br>GOAL | MEMBER GROWTH<br>ACTUAL | DROPPED<br>MEMBERS ACTUAL<br>(including transfers) |  |
| JULY/AUG/SEPT | 0             | 1           | 1             | JULY/AUG/SEPT                    | -40                       | 155                     | 67                                                 |  |
| OCT/NOV/DEC   | 1             | 0           | 1             | OCT/NOV/DEC                      | 30                        | 12                      | 33                                                 |  |
| JAN/FEB/MAR   | 0             | 0           | 0             | JAN/FEB/MAR                      | 5                         | 19                      | 28                                                 |  |
| APR/MAY/JUNE  | 1             | 0           | 0             | APR/MAY/JUNE                     | 45                        | 0                       | 0                                                  |  |