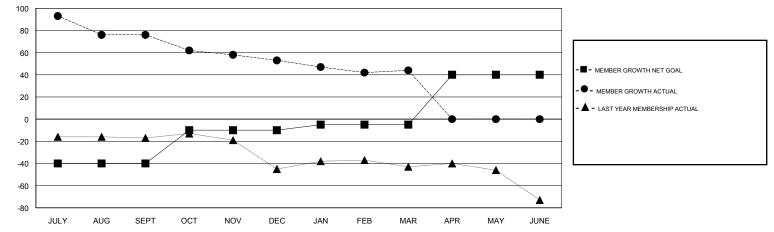

## **CINDY GREGG** GMT:

| GMT: CINDY G  | GREGG         |             | LOCAT         | LOCATION VIRGINIA                |                           |                         |                                                    |  |
|---------------|---------------|-------------|---------------|----------------------------------|---------------------------|-------------------------|----------------------------------------------------|--|
|               | Club          | )S          |               | Members<br>RESULTS FOR 2017-2018 |                           |                         |                                                    |  |
|               | RESULTS FOR   | R 2017-2018 |               |                                  |                           |                         |                                                    |  |
| QUARTER       | NEW CLUB GOAL | NEW CLUBS   | DROPPED CLUBS | QUARTER                          | MEMBER GROWTH NET<br>GOAL | MEMBER GROWTH<br>ACTUAL | DROPPED<br>MEMBERS ACTUAL<br>(including transfers) |  |
| JULY/AUG/SEPT | 0             | 1           | 1             | JULY/AUG/SEPT                    | -40                       | 155                     | 67                                                 |  |
| OCT/NOV/DEC   | 1             | 0           | 1             | OCT/NOV/DEC                      | 30                        | 12                      | 33                                                 |  |
| JAN/FEB/MAR   | 0             | 0           | 0             | JAN/FEB/MAR                      | 5                         | 19                      | 28                                                 |  |
| APR/MAY/JUNE  | 1             | 0           | 0             | APR/MAY/JUNE                     | 45                        | 0                       | 0                                                  |  |